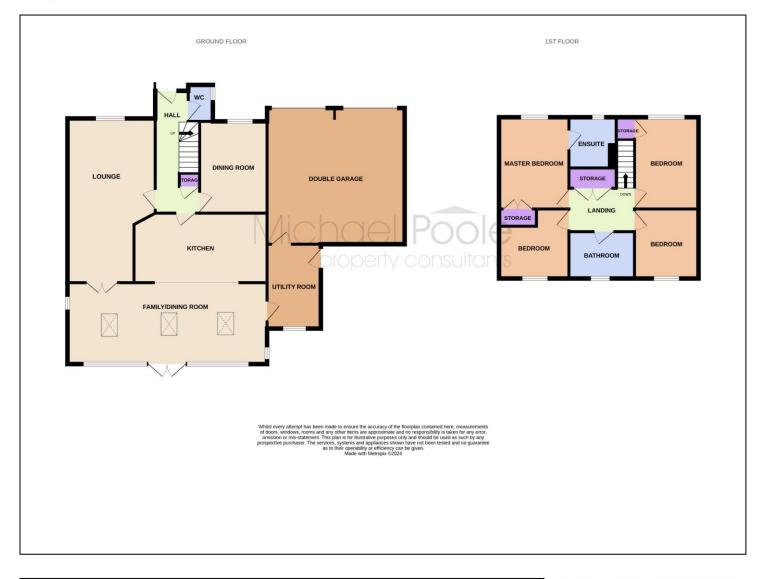

#### **GROUND FLOOR**

HALLWAY - 1.75m (5'9") reducing to 1.32m (4'4") x 4.9m

CLOAKROOM/WC - 1m x 1.5m (3'3" x 4'11")

LOUNGE - 3.53m (11'7") reducing to 2.67m (8'9") x 6.83m (22'5")

DINING ROOM - 2.67m x 3.66m (8'9" x 12')

KITCHEN - 5.18m x 2.8m (17' x 9'2")

DINING/FAMILY ROOM -  $8.13m \times 3.15m$  (26'8" x 10'4") With under floor heating.

UTILITY ROOM - 2.13m x 3.35m (7' x 11') With under floor heating.

#### **FIRST FLOOR**

LANDING - 2.62m x 1.73m (8'7" x 5'8")

MASTER BEDROOM - 2.77m (9'1") x 4.32m (14'2") reducing to 3.7m (12'2")

EN-SUITE SHOWER ROOM - 1.93m x 2.08m (6'4" x 6'10")

BEDROOM TWO - 2.64m x 3.66m (8'8" x 12')

### ABBEY COURT, TS6 9BU

BEDROOM THREE - 2.64m x 2.82m (8'8" x 9'3")

**AGENTS REF:** - JF/LS/RED220252/12042023

BEDROOM FOUR - 2.82m x 2.77m (9'3" x 9'1")

Council Tax Band: E Tenure: Freehold

BATHROOM - 2.57m x 1.93m (8'5" x 6'4")