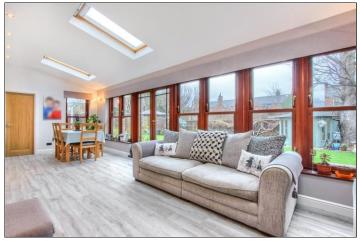

#### **GROUND FLOOR**

HALLWAY - 1.75m (5'9") reducing to 1.32m (4'4") x 4.9m

CLOAKROOM/WC - 1m x 1.5m (3'3" x 4'11")

LOUNGE - 3.53m (11'7") reducing to 2.67m (8'9") x 6.83m (22'5")

DINING ROOM - 2.67m x 3.66m (8'9" x 12')