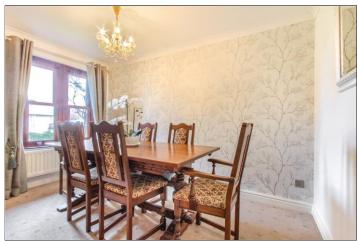

#### **GROUND FLOOR**

HALLWAY - 1.75m (5'9") reducing to 1.32m (4'4") x 4.9m

CLOAKROOM/WC - 1m x 1.5m (3'3" x 4'11")

LOUNGE - 3.53m (11'7") reducing to 2.67m (8'9") x 6.83m (22'5")

DINING ROOM - 2.67m x 3.66m (8'9" x 12')