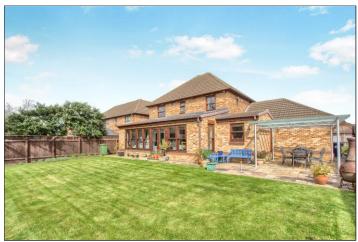

## ABBEY COURT, NORMANBY, MIDDLESBROUGH, TS6 9BU

- A Rarely Available Extended Four Bedroom Detached Family/Executive Home
- Occupying A Generous Plot Within this Quiet Cul-De-Sac in the Sought After Abbey Court Development in Normanby
- Attractively Presented Garden to The Front with Double Width Driveway & Double Garage
- Substantial Southwest Facing Rear Garden with Patio Area & Summerhouse
- Delightful Lounge with Feature Wood Burning Stove & Separate Dining Room
- Stunning 27ft Open Plan Kitchen/Diner/Family Room with Velux Roof Windows & French Doors to The Rear Garden

#### **GARDENS**

Front garden laid to lawn with neat borders and to the rear there is a substantial southwest facing enclosed garden laid to lawn with neat established flowerbeds and borders, summerhouse with full power supply, storage shed and paved patio area.