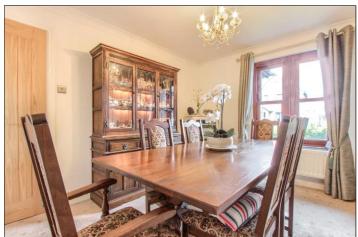

#### **GROUND FLOOR**

HALLWAY - 1.75m (5'9") reducing to 1.32m (4'4") x 4.9m

CLOAKROOM/WC - 1m x 1.5m (3'3" x 4'11")

LOUNGE - 3.53m (11'7") reducing to 2.67m (8'9") x 6.83m (22'5")

DINING ROOM - 2.67m x 3.66m (8'9" x 12')