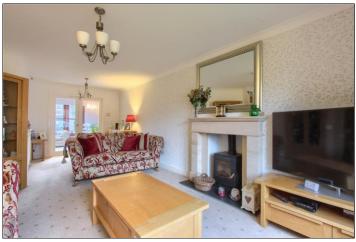

#### **GROUND FLOOR**

HALLWAY - 1.75m (5'9") reducing to 1.32m (4'4") x 4.9m

CLOAKROOM/WC - 1m x 1.5m (3'3" x 4'11")

LOUNGE - 3.53m (11'7") reducing to 2.67m (8'9") x 6.83m (22'5")

DINING ROOM - 2.67m x 3.66m (8'9" x 12')