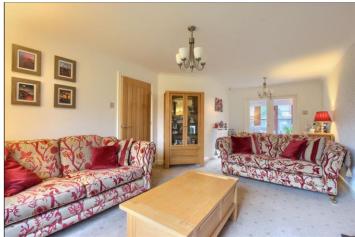

#### **GROUND FLOOR**

HALLWAY - 1.75m (5'9") reducing to 1.32m (4'4") x 4.9m

CLOAKROOM/WC - 1m x 1.5m (3'3" x 4'11")

LOUNGE - 3.53m (11'7") reducing to 2.67m (8'9") x 6.83m (22'5")

DINING ROOM - 2.67m x 3.66m (8'9" x 12')