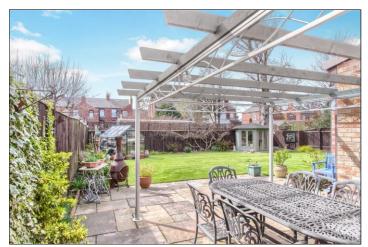

#### **GARDENS**

Front garden laid to lawn with neat borders and to the rear there is a substantial southwest facing enclosed garden laid to lawn with neat established flowerbeds and borders, summerhouse with full power supply, storage shed and paved patio area.