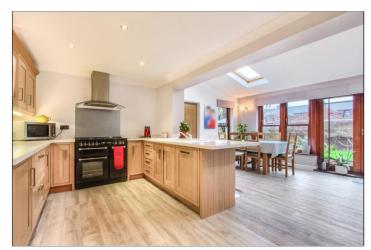

KITCHEN - 5.18m x 2.8m (17' x 9'2")

DINING/FAMILY ROOM -  $8.13m \times 3.15m$  (26'8" x 10'4") With under floor heating.

UTILITY ROOM - 2.13m x 3.35m (7' x 11') With under floor heating.