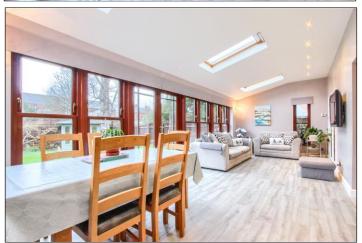

## ABBEY COURT, NORMANBY, MIDDLESBROUGH, TS6 9BU

- A Rarely Available Extended Four Bedroom Detached Family/Executive Home
- Occupying A Generous Plot Within this Quiet Cul-De-Sac in the Sought After Abbey Court Development in Normanby
- Attractively Presented Garden to The Front with Double Width Driveway & Double Garage
- Substantial Southwest Facing Rear Garden with Patio Area & Summerhouse
- Delightful Lounge with Feature Wood Burning Stove & Separate Dining Room
- Stunning 27ft Open Plan Kitchen/Diner/Family Room with Velux Roof Windows & French Doors to The Rear Garden

KITCHEN - 5.18m x 2.8m (17' x 9'2")

DINING/FAMILY ROOM -  $8.13m \times 3.15m$  (26'8" x 10'4") With under floor heating.

UTILITY ROOM - 2.13m x 3.35m (7' x 11') With under floor heating.