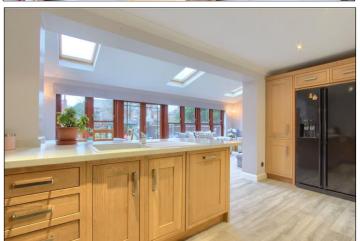

KITCHEN - 5.18m x 2.8m (17' x 9'2")

DINING/FAMILY ROOM -  $8.13m \times 3.15m$  (26'8" x 10'4") With under floor heating.

UTILITY ROOM - 2.13m x 3.35m (7' x 11') With under floor heating.