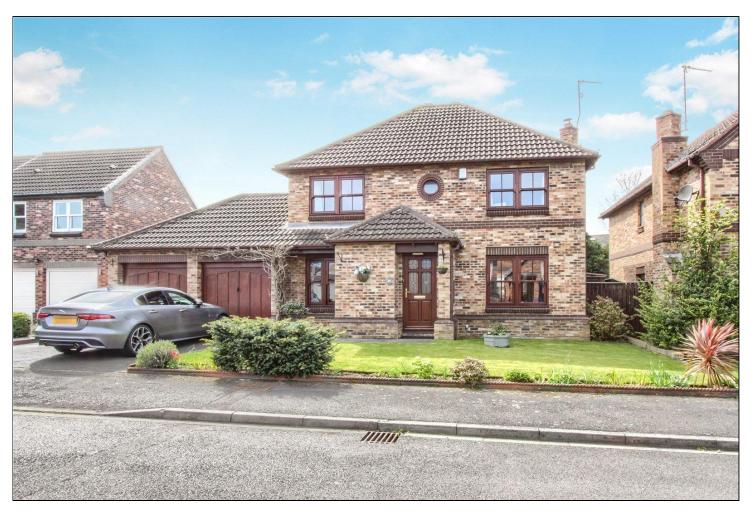

## ABBEY COURT, NORMANBY, MIDDLESBROUGH, TS6 9BU

- A Rarely Available Extended Four Bedroom Detached Family/Executive Home
- Occupying A Generous Plot Within this Quiet Cul-De-Sac in the Sought After Abbey Court Development in Normanby
- Attractively Presented Garden to The Front with Double Width Driveway & Double Garage
- Substantial Southwest Facing Rear Garden with Patio Area & Summerhouse
- Delightful Lounge with Feature Wood Burning Stove & Separate Dining Room
- Stunning 27ft Open Plan Kitchen/Diner/Family Room with Velux Roof Windows & French Doors to The Rear Garden

- Kitchen includes A Good Range of Modern Fitted Units & Integrated Dishwasher
- Utility Room with Internal Garage Access & Ground Floor Cloakroom/WC
- Family Bathroom with A Modern White Three Piece Suite including Shower Bath
- Four Bedrooms, All with Fitted Wardrobes & The Master Having an En-Suite Shower Room
- Gas Central Heating System, Dual Turn Rose Wood Double Glazed Windows & Security Alarm System

£395,000