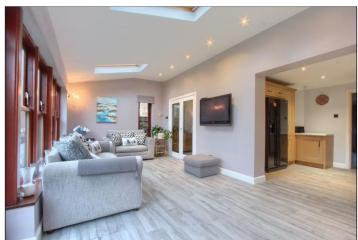

#### **GROUND FLOOR**

HALLWAY - 1.75m (5'9") reducing to 1.32m (4'4") x 4.9m

CLOAKROOM/WC - 1m x 1.5m (3'3" x 4'11")

LOUNGE - 3.53m (11'7") reducing to 2.67m (8'9") x 6.83m (22'5")

DINING ROOM - 2.67m x 3.66m (8'9" x 12')