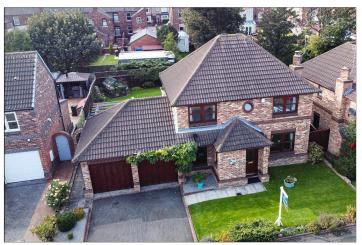

#### **EXTERNALLY**

#### DOUBLE GARAGE - 5.74m x 5.49m (18'10" x 18')

A double driveway provides off road parking and leads to a double garage with internal access to the property.

#### **GARDENS**

Front garden laid to lawn with neat borders and to the rear there is a substantial southwest facing enclosed garden laid to lawn with neat established flowerbeds and borders, summerhouse with full power supply, storage shed and paved patio area.