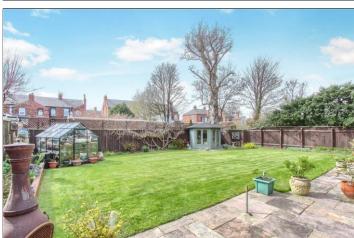

#### **GARDENS**

Front garden laid to lawn with neat borders and to the rear there is a substantial southwest facing enclosed garden laid to lawn with neat established flowerbeds and borders, summerhouse with full power supply, storage shed and paved patio area.